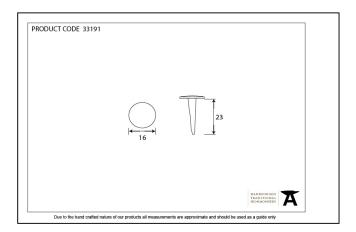

## 1" Handmade Nail – 16mm Head Diameter – Beeswax

Variant code: 33191

Our collection of nails and studs are highly decorative and are often used to enhance furniture or add character to entrance doors.

| Property            | Value    |
|---------------------|----------|
| Finish              | Beeswax  |
| Width (mm)          | 16       |
| Range               | Handmade |
| Overall Length (mm) | 23       |