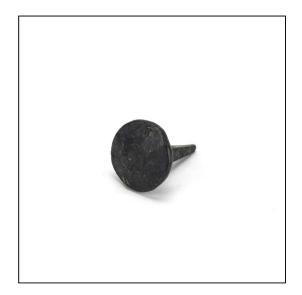

## 1" Handmade Nail – 16mm Head Diameter – Beeswax

Variant code: 33191

Our collection of nails and studs are highly decorative and are often used to enhance furniture or add character to entrance doors.

- Available in four different sizes.
- Sold in singles.

Our beeswax finish is the most authentic finish for steel. After forging, the colours left in the steel range from blue to deep red ochre. To preserve these beautiful colours, our beeswax products are dipped into hot beeswax. This gives a subtle, matt richness to the metal and offers excellent protection when the products are fitted internally and properly maintained. An extremely natural finish and a far softer alternative to a black powder coated finish.

| Property            | Value    |
|---------------------|----------|
| Finish              | Beeswax  |
| Width (mm)          | 16       |
| Range               | Handmade |
| Overall Length (mm) | 23       |