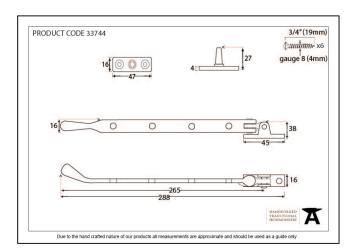

## Cast Peardrop Stay - 10" -Black

Variant code: 33744

Our range of peardrop stays are simple in design and offer a traditional looking product.

Designed to match the peardrop window fasteners and espags.

| Property            | Value    |
|---------------------|----------|
| Finish              | Black    |
| Range               | Peardrop |
| Overall Length (mm) | 288      |
| Stay arm (mm)       | 265      |