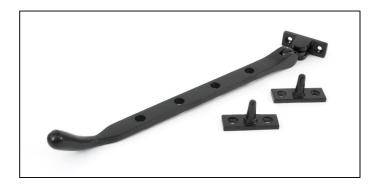

## Cast Peardrop Stay - 10" -Black

Variant code: 33744

Our range of peardrop stays are simple in design and offer a traditional looking product.

Designed to match the peardrop window fasteners and espags.

- Available in three different sizes.
- Supplied with matching SS wood screws.

Our black finish is a popular choice in traditional settings, it has a subtle sheen and offers a bold contrast on both stained and painted timber alike. It is baked in a high-temperature oven giving it durable corrosion resistant properties.