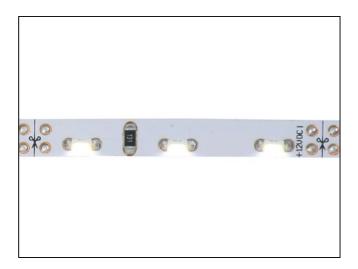

## 12V 60 LED IP65 Flexible Tape inc Premium Input Lead – 2000mm/12W – Cool White

Variant code: LFS86165WH.2000

The self adhesive High Output flexible LED strip light with its 8mm wide space requirement is easy to fit and can be flexibly adapted to any furniture. The strip light has a self adhesive backing and can be ordered in your specified length in 50mm increments upto 6 metres per length. Available as a 6 metre reel or in cut lengths in 50mm increments. LFS01000 Input lead is also required. Up to 3m lengths of tape supplied with 2m input lead and JB plug. Take care when ordering your driver to ensure that you get a driver with the matching socket outlet. This Tape is Sold and Priced per metre so if you require 1550mm order as 1.55 Specification Voltage - 12 V Wattage -4.8W per metre Diodes - 60 LED's per metre Cut Length in 50mm Increments Size - 8mm Wide x Specified Length Recommended Driver - Drivers with JB Socket Outlet: 6W (1.25m) LDJ12064 15W (3.125m) LDJ12156 30W (6.25m) LDJ12306 Driver with AMP Socket Outlet 30W (6.25m) LDA12306