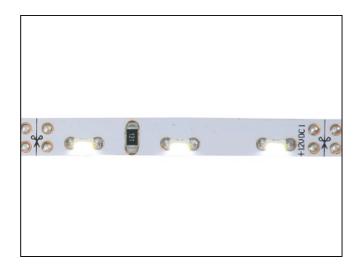

## Variant code: LFS86165WW.5000

The self adhesive High Output flexible LED strip light with its 8mm wide space requirement is easy to fit and can be flexibly adapted to any furniture. The strip light has a self adhesive backing and can be ordered in your specified length in 50mm increments upto 6 metres per length. Available as a 6 metre reel or in cut lengths in 50mm increments. LFS01000 Input lead is also required. Up to 3m lengths of tape supplied with 2m input lead and JB plug. Take care when ordering your driver to ensure that you get a driver with the matching socket outlet. This Tape is Sold and Priced per metre so if you require 1550mm order as 1.55 Specification Voltage - 12 V Wattage -4.8W per metre Diodes - 60 LED's per metre Cut Length in 50mm Increments Size - 8mm Wide x Specified Length Recommended Driver - Drivers with JB Socket Outlet: 6W (1.25m) LDJ12064 15W (3.125m) LDJ12156 30W (6.25m) LDJ12306 Driver with AMP Socket Outlet 30W (6.25m) LDA12306