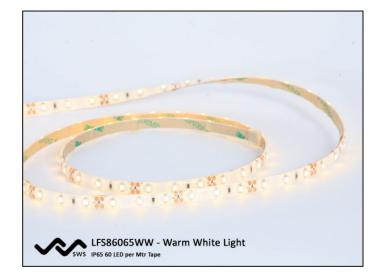

## 12V 60 LED IP65 Flexible Tape inc Premium Input Lead – 5000mm/30W – Warm White

## Variant code: LFS86165WW.5000

The self adhesive High Output flexible LED strip light with its 8mm wide space requirement is easy to fit and can be flexibly adapted to any furniture. The strip light has a self adhesive backing and can be ordered in your specified length in 50mm increments upto 6 metres per length. Available as a 6 metre reel or in cut lengths in 50mm increments. LFS01000 Input lead is also required. Up to 3m lengths of tape supplied with 2m input lead and JB plug. Take care when ordering your driver to ensure that you get a driver with the matching socket outlet. This Tape is Sold and Priced per metre so if you require 1550mm order as 1.55 Specification Voltage - 12 V Wattage -4.8W per metre Diodes - 60 LED's per metre Cut Length in 50mm Increments Size - 8mm Wide x Specified Length Recommended Driver - Drivers with JB Socket Outlet: 6W (1.25m) LDJ12064 15W (3.125m) LDJ12156 30W (6.25m) LDJ12306 Driver with AMP Socket Outlet 30W (6.25m) LDA12306