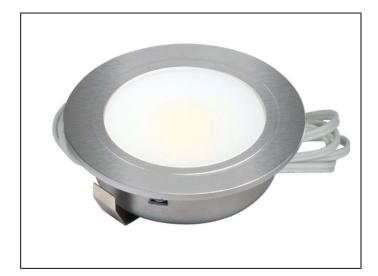

## 12V COB LED Recessed Downlight 3W - Warm White inc Premium Plug

Variant code: LLC12060SSWW

LED COB Technology with uniform light levels and wide beam angle. Stainless Steel Fitting
Specification: Voltage – 12V Wattage – 3.0W Lead
– 1.5m Premium Plug & Play Power Lead Recess
Mounting – 54mm Diameter Cut Out Size – 60mm
Dia x 12.5mm D Warm White = 260 lumen

| Property               | Value          |
|------------------------|----------------|
| Light Colour           | Warm White     |
| Input Lead             | Premium        |
| Finish                 | Brushed Nickel |
| Voltage                | 12             |
| CCT                    | 3000K          |
| Lumens                 | 260            |
| Input Lead Length (mm) | 2000mm         |
| Cut Out (mm)           | 53mm           |
| Overall Dia (mm)       | 62mm           |
| Depth (mm)             | 9mm            |
| Wattage                | 3              |