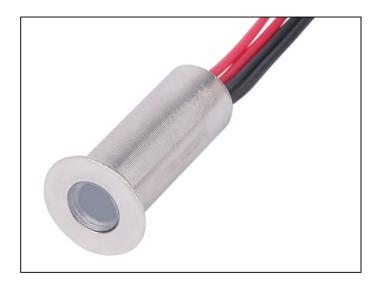

## 12V LED Micro Dot Plinth Light Addition - White

Variant code: LPL00900WH

These fittings are specially designed to be installed into a kitchen plinth. They offer low level LED Lighting which is cool to touch as it would be accessible for small children to reach. Matt Nickel Finish. Specification Voltage 12/240V Wattage 0.25W PF Cable Length 1.5 Mtr PF Colour White Size 10mm Dia x 30mm D x 1mm Thick Cut Hole 8mm Light Kit Each pack is supplied complete with Transformer and fitting instructions, please see order codes below. Order Code Price Ex. VAT 3 Light Kit LPLOO3OOWH.O3 £46.33 6 Light Kit LPLOO3OOWH.O6 £73.66