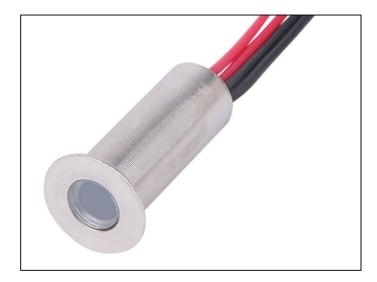

## 12V LED Micro Dot Plinth Light Kit inc 4 Lights & Driver -White

Variant code: LPL00900WH.04

These fittings are specially designed to be installed into a kitchen plinth. They offer low level LED Lighting which is cool to touch as it would be accessible for small children to reach. Matt Nickel Finish. Specification Voltage 12/240V Wattage 0.25W PF Cable Length 1.5 Mtr PF Colour White Size 10mm Dia x 30mm D x 1mm Thick Cut Hole 8mm Light Kit Each pack is supplied complete with Transformer and fitting instructions, please see order codes below. Order Code Price Ex. VAT 3 Light Kit LPL00300WH.03 £46.33 6 Light Kit LPL00300WH.06 £73.66