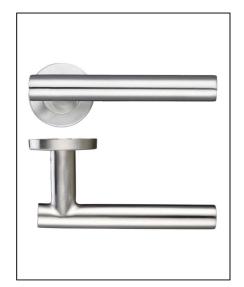

## 19mm Straight T-Bar Lever Handles on 52mm Rose -Satin Stainless Steel

Variant code: 1194.19.02.SSS

T-bar lever - push on rose (sprung)

## Features:

- Rose diameter 52mm
- Rose projection 8mm
- 19mm diameter tubular lever
- ZCS 201 Grade material
- Push on stainless steel outer rose
- M4 male / female fixings supplied
- 100mm Heso steel spindle supplied
- M6 Heso grub screws for additional fixing strength
- Also supplied with 20mm wood screws
- Fire tested suitable for 30 & 60 min timber doors
- Suitable for 35-54mm doors
- BS EN 1670 Grade 5 tested