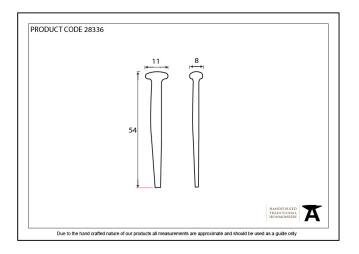

## Variant code: 28336

Our collection of nails and studs are highly decorative and are often used to enhance furniture or add character to entrance doors.

Available in five different sizes.

Our black finish is a popular choice in traditional settings, it has a subtle sheen and offers a bold contrast on both stained and painted timber alike. It is baked in a high-temperature oven giving it durable corrosion resistant properties.

| Property            | Value    |
|---------------------|----------|
| Finish              | Black    |
| Range               | Rosehead |
| Overall Length (mm) | 54       |