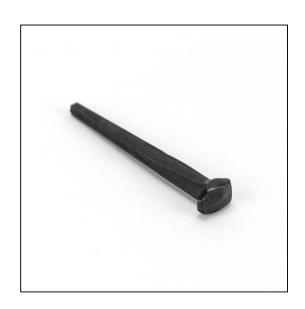

## Rosehead Nail – 2" – 1kg (Approx 158 per kg) – Black Oxide

## Variant code: 28336

Our collection of nails and studs are highly decorative and are often used to enhance furniture or add character to entrance doors.

Available in five different sizes.

Our black finish is a popular choice in traditional settings, it has a subtle sheen and offers a bold contrast on both stained and painted timber alike. It is baked in a high-temperature oven giving it durable corrosion resistant properties.