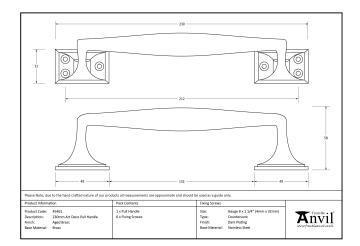

| Property            | Value      |
|---------------------|------------|
| Finish              | Aged Brass |
| Width (mm)          | 31         |
| Depth (mm)          | 58         |
| Range               | Art Deco   |
| Overall Length (mm) | 230        |