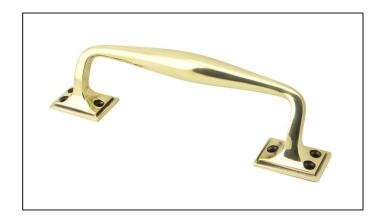

## Art Deco Pull Handle - 230mm - Aged Brass

Variant code: 45461

The art deco pull handle is part of the period range of door furniture. An imposing design that will suit any larger entrance door or commercial setting.

Our weighty art deco pull handle is forged from solid brass which emphasises the high quality materials and manufacturing techniques used.

- Available in two different sizes.
- Supplied with matching SS wood screws.