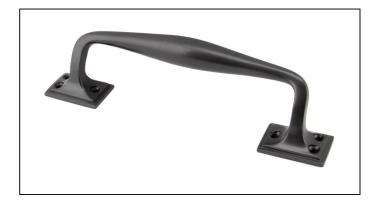

## Art Deco Pull Handle - 230mm - Aged Bronze

Variant code: 45464

The art deco pull handle is part of the period range of door furniture. An imposing design that will suit any larger entrance door or commercial setting.

Our weighty art deco pull handle is forged from solid brass which emphasises the high quality materials and manufacturing techniques used.

- Available in two different sizes.
- Supplied with matching SS wood screws.