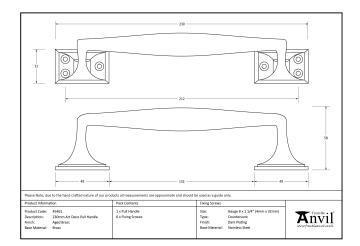

## Art Deco Pull Handle - 230mm - Aged Bronze

Variant code: 45464

The art deco pull handle is part of the period range of door furniture. An imposing design that will suit any larger entrance door or commercial setting.

| Property            | Value       |
|---------------------|-------------|
| Finish              | Aged Bronze |
| Width (mm)          | 31          |
| Depth (mm)          | 58          |
| Range               | Art Deco    |
| Overall Length (mm) | 230         |