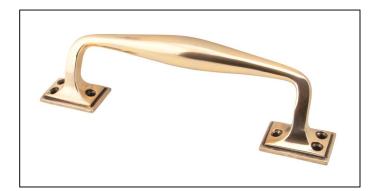

## Art Deco Pull Handle - 230mm - Polished Bronze

Variant code: 45465

The art deco pull handle is part of the period range of door furniture. An imposing design that will suit any larger entrance door or commercial setting.

Our weighty art deco pull handle is forged from solid brass which emphasises the high quality materials and manufacturing techniques used.

- Available in two different sizes.
- Supplied with matching SS wood screws.

| Property            | Value           |
|---------------------|-----------------|
| Finish              | Polished Bronze |
| Width (mm)          | 31              |
| Depth (mm)          | 58              |
| Range               | Art Deco        |
| Overall Length (mm) | 230             |