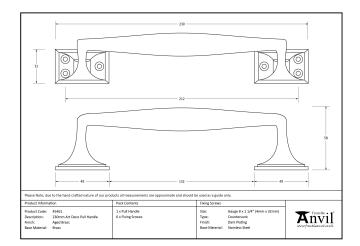

## Art Deco Pull Handle - 230mm - Polished Bronze

Variant code: 45465

The art deco pull handle is part of the period range of door furniture. An imposing design that will suit any larger entrance door or commercial setting.

| Property            | Value           |
|---------------------|-----------------|
| Finish              | Polished Bronze |
| Width (mm)          | 31              |
| Depth (mm)          | 58              |
| Range               | Art Deco        |
| Overall Length (mm) | 230             |