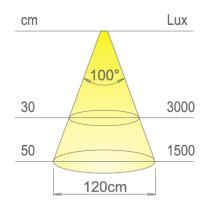

values referring to FLEXYLED SHE6B D-M 1000mm

## 24v 10wm 168 LED 6mm Made to Measure Flexible Tape 2700–4000k – Temperature Changing – 20000mm

Variant code: LFS24180CT.20000

Dimmable dual-colour Temperature Changing light source developed on a 6mm-wide linear flexible module with 168+168 LED/m, designed for installation in profiles with a removable diffuser.

The module, which can be divided at 41.7 mm (7 +7 LED) intervals, is supplied with an adhesive base.

Available in 1000, 2000 and 3000mm rolls with a power cable. Compatible with the CH6 connection system.

Power supply sold separately.

Features include:

- Output 24v
- Power 9.6wm
- Materials flexible LED strip with adhesive backing, high reflectance paint covering
- Length 1000 or 3000mm
- Installation surface or integrated i