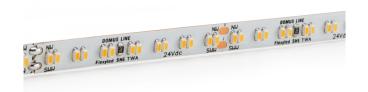

## 24v 10wm 168 LED 6mm Made to Measure Flexible Tape 2700–4000k – Temperature Changing – 20000mm

Variant code: LFS24180CT.20000

Dimmable dual-colour Temperature Changing light source developed on a 6mm-wide linear flexible module with 168+168 LED/m, designed for installation in profiles with a removable diffuser.

The module, which can be divided at 41.7 mm (7 +7 LED) intervals, is supplied with an adhesive base.

Available in 1000, 2000 and 3000mm rolls with a power cable. Compatible with the CH6 connection system.

Power supply sold separately.

Features include:

- Output 24v
- Power 9.6wm
- Materials flexible LED strip with adhesive backing, high reflectance paint covering
- Length 1000 or 3000mm
- Installation surface or integrated into profiles
- Colour appearance Temperature changing