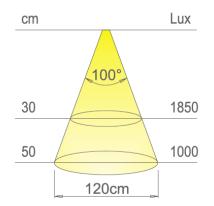

values referring to FLEXYLED UHE6B 1000mm 4200 K

## 24v 10wm 280 LED 6mm Made to Measure Flexible Tape IP20 4200k – 20000mm – Neutral White

Variant code: LFS24280NW.20000

Flexible tape on a LED stripe with 280 LED/m on a circuit measuring 6mm wide.

Developed to be integrated 'sliding' within small profiles (Apex). Supplied in a module of 200cm with pre-wired power supply and connector.

They are designed with reinforced soldered power supply cable terminals to ensure good solidity.

Available in Neutral and Warm White.

| Property    | Value |
|-------------|-------|
| New Product | New   |



## Gallery