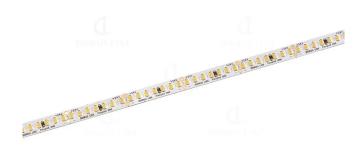

## 24v 10wm 280 LED 6mm Made to Measure Flexible Tape IP20 4200k – 20000mm – Neutral White

Variant code: LFS24280NW.20000

Flexible tape on a LED stripe with 280 LED/m on a circuit measuring 6mm wide.

Developed to be integrated 'sliding' within small profiles (Apex). Supplied in a module of 200cm with pre-wired power supply and connector.

They are designed with reinforced soldered power supply cable terminals to ensure good solidity.

Available in Neutral and Warm White.

| Property    | Value |
|-------------|-------|
| New Product | New   |