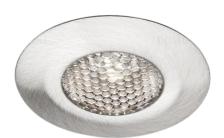

## 24v 1w PIXEL Recessed Micro Spot Light 2700k - 35mm ø, 2m Cable - Super Warm White - Satin Nickel

Variant code: LLP24035SNWW

PIXEL is a micro spotlight with symmetrical accent light projection for recessed installation in a groove, recommended for application to the inside of glass display cabinets.

PIXEL is installed in both through and blind holes with 30 mm diameter.

## Features include:

- Power 1w
- Materials brass, polycarbonate
- Installation recessed
- Application type under cabinet/shelf
- Colour appearance neutral or warm white
- Finish black or satin nickel

| Property    | Value |
|-------------|-------|
| New Product | New   |