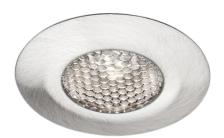

## 24v 1w PIXEL Recessed Micro Spot Light 4000k - 35mm ø, 2m Cable - Neutral White -Satin Nickel

Variant code: LLP24035SNNW

PIXEL is a micro spotlight with symmetrical accent light projection for recessed installation in a groove, recommended for application to the inside of glass display cabinets.

PIXEL is installed in both through and blind holes with 30 mm diameter.

## Features include:

- Power 1w
- Materials brass, polycarbonate
- Installation recessed
- Application type under cabinet/shelf
- Colour appearance neutral or warm white
- Finish black or satin nickel

| Property    | Value |
|-------------|-------|
| New Product | New   |