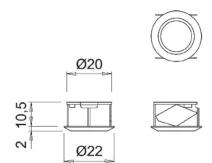

## 24v 36-72w TOM Recessed Micro Touch Dimmable Switch 22mm ø - Silver

Variant code: LSS24022

TOM is a micro touch switch for controlling single-colour LED luminaires.

Designed for flush-mounting in a hole with a diameter of 20 mm/depth of 10.5 mm, it connects between the power supply and the lamps (both 12Vdc and 24Vdc).