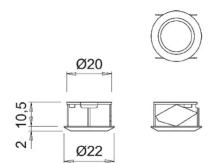

## 24v 36-72w TOM Recessed Micro Touch Dimmable Switch 22mm ø – Temperature Changing – Silver

Variant code: LSS24022DCT

TOM is a micro touch switch for controlling single-colour LED luminaires.

Designed for flush-mounting in a hole with a diameter of 20 mm/depth of 10.5 mm, it connects between the power supply and the lamps (both 12Vdc and 24Vdc).