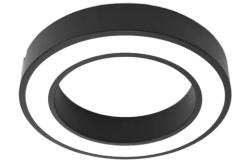

## 24v 4.5w HOLL LED Under Cabinet Surface Light 2700–4000k – 76mm ø x 12.5mm – Temperature Changing – Black

## Variant code: LHO24076BKCT

HOLL is a luminaire with perimeter light source integrated in a support installed in a blind groove.

The 2000 mm power cord output with Micro24 connector is axial or radial to the installation surface.

Available in black and silver finishes and in the configuration with Temperature Changing light source.

Features include:

- Power 4.5w
- Materials thermoplastic polymers, polycarbonate
- Installation recessed
- Application type under cabinet/shelf
- Colour appearance temperature changing
- Finish black or silver