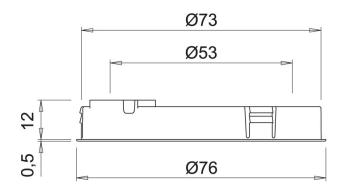

## 24v 4.5w HOLL LED Under Cabinet Surface Light 2700–4000k – 76mm ø x 12.5mm – Temperature Changing – Black

## Variant code: LHO24076BKCT

HOLL is a luminaire with perimeter light source integrated in a support installed in a blind groove.

The 2000 mm power cord output with Micro24 connector is axial or radial to the installation surface.

Available in black and silver finishes and in the configuration with Temperature Changing light source.

Features include:

- Power 4.5w
- Materials thermoplastic polymers, polycarbonate
- Installation recessed
- Application type under cabinet/shelf
- Colour appearance temperature changing
- Finish black or silver