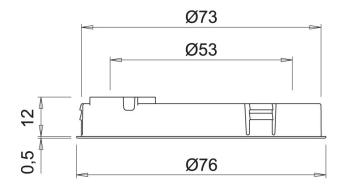

## 24v 4.5w HOLL Touch LED Under Cabinet Surface Light 2700–4000k – 76mm ø x 12.5mm – Temperature Changing – Black

Variant code: LHOT24076BKCT

HOLL Touch LED is a luminaire with perimeter light source integrated in a support installed in a blind groove with touch dimmer master switch.

## Features include:

- Power 4.5w
- Materials thermoplastic polymers, polycarbonate
- Installation recessed
- Application type under cabinet/shelf
- Colour appearance temperature changing
- Finish black or silver