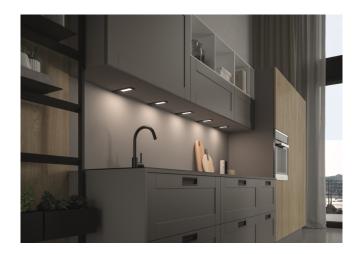

## 24v 5w VEGA LED Under Cabinet Surface Light 2700–4000k – 170 x 50 x 5mm – Temperature Changing – Black

Variant code: LLVDM24080BKCT

The VEGA LED is an aluminium luminaire just 5 mm thick integrating a twin LED cluster (2700 – 4000 K) with diffused light projection and LGP (Light Guide Plate) diffuser that cancels the spot effect.

This VEGA LED configuration is supplied with a two-pole power cable and Micro24 connector: The Temperature Changing sensor is available to purchase separately.

Sold individually or in kits

Kits include 3 spotlights with a 30w power supply or 6 spotlight with a 60w Power Supply plus a static colour temperature sensor wired master, with on-off function and brightness dimmer for adjusting individual luminaires or all those connected to it.