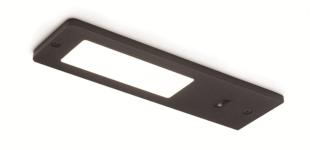

## 24v 5w VEGA LED Under Cabinet Surface Light 2700–4000k – 170 x 50 x 5mm – Temperature Changing – Black

Variant code: LLVDM24080BKCT

The VEGA LED is an aluminium luminaire just 5 mm thick integrating a twin LED cluster (2700 – 4000 K) with diffused light projection and LGP (Light Guide Plate) diffuser that cancels the spot effect.

This VEGA LED configuration is supplied with a two-pole power cable and Micro24 connector: The Temperature Changing sensor is available to purchase separately.

Sold individually or in kits

Kits include 3 spotlights with a 30w power supply or 6 spotlight with a 60w Power Supply plus a static colour temperature sensor wired master, with on-off function and brightness dimmer for adjusting individual luminaires or all those connected to it.

Available in Aluminium and Black finish

| Property    | Value |
|-------------|-------|
| New Product | New   |