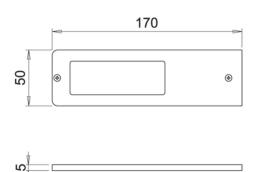

## 24v 5w VEGA LED Under Cabinet Surface Light 2700–4000k – 170 x 50 x 5mm – Temperature Changing – Black

Variant code: LLVDM24080BKCT

The VEGA LED is an aluminium luminaire just 5 mm thick integrating a twin LED cluster (2700 – 4000 K) with diffused light projection and LGP (Light Guide Plate) diffuser that cancels the spot effect.