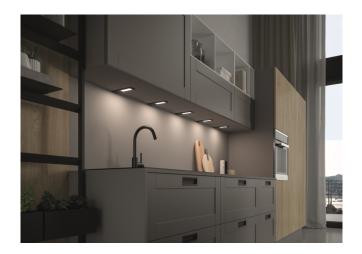

This VEGA LED configuration is supplied with a two-pole power cable and Micro24 connector: The Temperature Changing sensor is available to purchase separately.

Sold individually or in kits

Kits include 3 spotlights with a 30w power supply or 6 spotlight with a 60w Power Supply plus a static colour temperature sensor wired master, with on-off function and brightness dimmer for adjusting individual luminaires or all those connected to it.