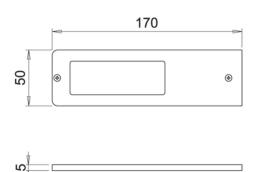

## 24v 5w VEGA LED Under Cabinet Surface Light Master with Sensor 2700–4000k – 170 x 50 x 5mm – Temperature Changing – Black

Variant code: LLVDS24080BKCT

The VEGA LED is an aluminium luminaire just 5 mm thick integrating a twin LED cluster (2700 – 4000 K) with diffused light projection and LGP (Light Guide Plate) diffuser that cancels the spot effect.