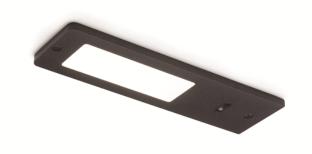

## 24v 5w VEGA LED Under Cabinet Surface Light Master with Sensor 2700–4000k – 170 x 50 x 5mm – Temperature Changing – Black

Variant code: LLVDS24080BKCT

The VEGA LED is an aluminium luminaire just 5 mm thick integrating a twin LED cluster (2700 – 4000 K) with diffused light projection and LGP (Light Guide Plate) diffuser that cancels the spot effect.

Available in Aluminium and Black finish

| Property    | Value |
|-------------|-------|
| New Product | New   |