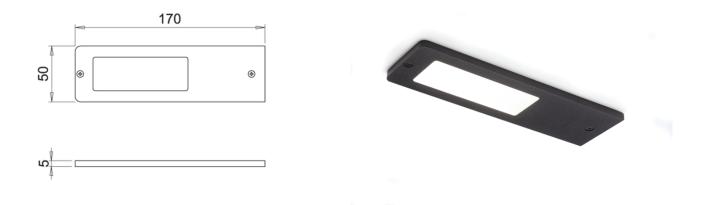

## Variant code: LLVKDM24660WBKCT

The VEGA LED is an aluminium luminaire just 5 mm thick integrating a twin LED cluster (2700 – 4000 K) with diffused light projection and LGP (Light Guide Plate) diffuser that cancels the spot effect.

Available in Aluminium and Black finish

| Property    | Value |
|-------------|-------|
| New Product | New   |