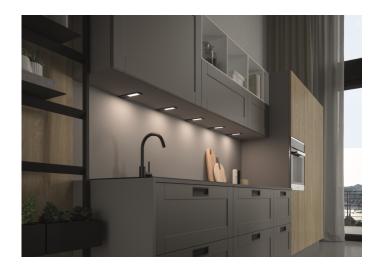

## Variant code: LLVKDM24660WBKCT

The VEGA LED is an aluminium luminaire just 5 mm thick integrating a twin LED cluster (2700 – 4000 K) with diffused light projection and LGP (Light Guide Plate) diffuser that cancels the spot effect.

This VEGA LED configuration is supplied with a two-pole power cable and Micro24 connector: The Temperature Changing sensor is available to purchase separately.

Sold individually or in kits

Kits include 3 spotlights with a 30w power supply or 6 spotlight with a 60w Power Supply plus a static colour temperature sensor wired master, with on-off function and brightness dimmer for adjusting individual luminaires or all those connected to it.

Available in Aluminium and Black finish

| Property    | Value |
|-------------|-------|
| New Product | New   |