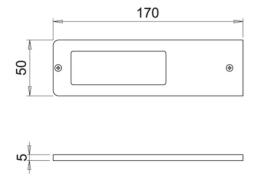

## 24v VEGA LED Under Cabinet Surface Light with Master light & 30w Power Supply – Temperature Changing – Black – 3 Pack

Variant code: LLVKDM24330WBKCT

The VEGA LED is an aluminium luminaire just 5 mm thick integrating a twin LED cluster (2700 – 4000 K) with diffused light projection and LGP (Light Guide Plate) diffuser that cancels the spot effect.