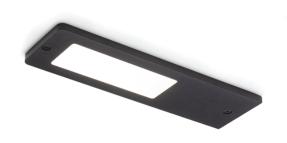

## 24v VEGA LED Under Cabinet Surface Light with Master light & 30w Power Supply – Temperature Changing – Black – 3 Pack

Variant code: LLVKDM24330WBKCT

The VEGA LED is an aluminium luminaire just 5 mm thick integrating a twin LED cluster (2700 – 4000 K) with diffused light projection and LGP (Light Guide Plate) diffuser that cancels the spot effect.

Available in Aluminium and Black finish

| Property    | Value |
|-------------|-------|
| New Product | New   |