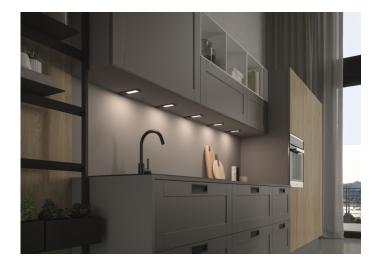

## 24v VEGA LED Under Cabinet Surface Light with Master light & 30w Power Supply – Temperature Changing – Black – 3 Pack

Variant code: LLVKDM24330WBKCT

The VEGA LED is an aluminium luminaire just 5 mm thick integrating a twin LED cluster (2700 – 4000 K) with diffused light projection and LGP (Light Guide Plate) diffuser that cancels the spot effect.

This VEGA LED configuration is supplied with a two-pole power cable and Micro24 connector: The Temperature Changing sensor is available to purchase separately.

Sold individually or in kits

Kits include 3 spotlights with a 30w power supply or 6 spotlight with a 60w Power Supply plus a static colour temperature sensor wired master, with on-off function and brightness dimmer for adjusting individual luminaires or all those connected to it.