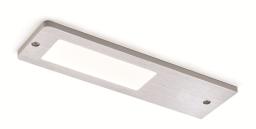

## 24v 5w VEGA LED Under Cabinet Surface Light 3900k - 170 x 50 x 5mm - Neutral White - Aluminium

Variant code: LLV24080ALNW

The VEGA LED is a luminaire made entirely of aluminium with a thickness of only 5mm.

The luminaire integrates a special LGP LED cluster which provides a broad, diffused light projection without dot effect. It has been designed for rapid mounting on the surface or wall with only two screws making it possible to conceal the power wire directly on the back of the cabinet without having to plan preventive and complex holes in the furniture.

Choose from Neutral or Warm white light.

Sold individually or in kits of 3 spotlghts and 30w Power Supply or 6 spotlights with a 60w Power Supply included

Available in Aluminium and Black finish.

| Property | Value |
|----------|-------|
|          |       |