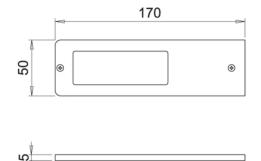

## 24v 5w VEGA LED Under Cabinet Surface Light 3900k - 170 x 50 x 5mm - Neutral White - Aluminium

Variant code: LLV24080ALNW

The VEGA LED is a luminaire made entirely of aluminium with a thickness of only 5mm.