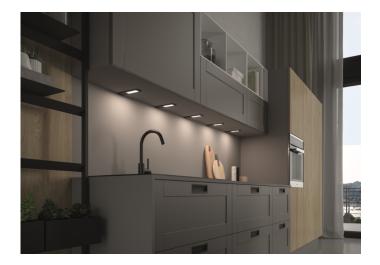

## 24v 5w VEGA LED Under Cabinet Surface Light 3900k - 170 x 50 x 5mm - Neutral White - Aluminium

Variant code: LLV24080ALNW

The VEGA LED is a luminaire made entirely of aluminium with a thickness of only 5mm.

The luminaire integrates a special LGP LED cluster which provides a broad, diffused light projection without dot effect. It has been designed for rapid mounting on the surface or wall with only two screws making it possible to conceal the power wire directly on the back of the cabinet without having to plan preventive and complex holes in the furniture.

Choose from Neutral or Warm white light.

Sold individually or in kits of 3 spotlghts and 30w Power Supply or 6 spotlights with a 60w Power Supply included

Available in Aluminium and Black finish.

| Property | Value |
|----------|-------|
|          |       |