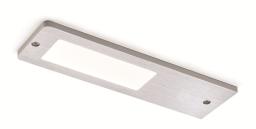

## 24v 5w VEGA LED Under Cabinet Surface Light 3000k - 170 x 50 x 5mm - Warm White - Aluminium

Variant code: LLV24080ALWW

The VEGA LED is a luminaire made entirely of aluminium with a thickness of only 5mm.

The luminaire integrates a special LGP LED cluster which provides a broad, diffused light projection without dot effect. It has been designed for rapid mounting on the surface or wall with only two screws making it possible to conceal the power wire directly on the back of the cabinet without having to plan preventive and complex holes in the furniture.