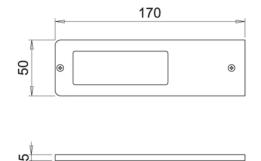

## 24v 5w VEGA LED Under Cabinet Surface Light 3000k - 170 x 50 x 5mm - Warm White - Aluminium

Variant code: LLV24080ALWW

The VEGA LED is a luminaire made entirely of aluminium with a thickness of only 5mm.