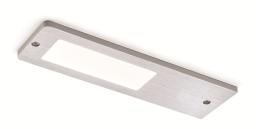

## 24v VEGA LED Under Cabinet Surface Light with 30w Power Supply 3000k – Warm White – Aluminium – 3 Pack

Variant code: LLVK24330WALWW

The VEGA LED is a luminaire made entirely of aluminium with a thickness of only 5mm.

The luminaire integrates a special LGP LED cluster which provides a broad, diffused light projection without dot effect. It has been designed for rapid mounting on the surface or wall with only two screws making it possible to conceal the power wire directly on the back of the cabinet without having to plan preventive and complex holes in the furniture.