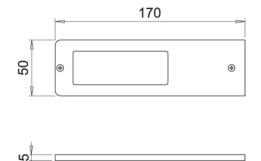

## 24v VEGA LED Under Cabinet Surface Light with 30w Power Supply 3000k – Warm White – Aluminium – 3 Pack

Variant code: LLVK24330WALWW

The VEGA LED is a luminaire made entirely of aluminium with a thickness of only 5mm.