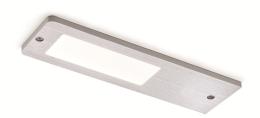

## Variant code: LLVK24660WALWW

The VEGA LED is a luminaire made entirely of aluminium with a thickness of only 5mm.

The luminaire integrates a special LGP LED cluster which provides a broad, diffused light projection without dot effect. It has been designed for rapid mounting on the surface or wall with only two screws making it possible to conceal the power wire directly on the back of the cabinet without having to plan preventive and complex holes in the furniture.

Choose from Neutral or Warm white light.

Sold individually or in kits of 3 spotlghts and 30w Power Supply or 6 spotlights with a 60w Power Supply included

Available in Aluminium and Black finish.

| Property    | Value |
|-------------|-------|
| New Product | New   |