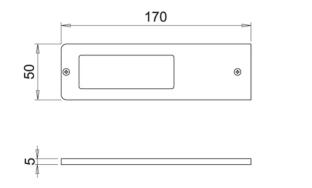

## Variant code: LLVK24660WALWW

The VEGA LED is a luminaire made entirely of aluminium with a thickness of only 5mm.

The luminaire integrates a special LGP LED cluster which provides a broad, diffused light projection without dot effect. It has been designed for rapid mounting on the surface or wall with only two screws making it possible to conceal the power wire directly on the back of the cabinet without having to plan preventive and complex holes in the furniture.