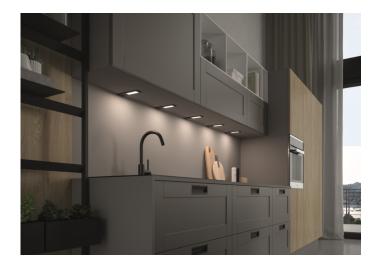

## Variant code: LLVK24660WALWW

The VEGA LED is a luminaire made entirely of aluminium with a thickness of only 5mm.

The luminaire integrates a special LGP LED cluster which provides a broad, diffused light projection without dot effect. It has been designed for rapid mounting on the surface or wall with only two screws making it possible to conceal the power wire directly on the back of the cabinet without having to plan preventive and complex holes in the furniture.