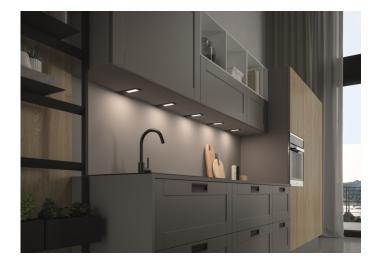

## 24v VEGA LED Under Cabinet Surface Light with 30w Power Supply 3900k – Neutral White – Aluminium – 3 Pack

Variant code: LLVK24330WALNW

The VEGA LED is a luminaire made entirely of aluminium with a thickness of only 5mm.

The luminaire integrates a special LGP LED cluster which provides a broad, diffused light projection without dot effect. It has been designed for rapid mounting on the surface or wall with only two screws making it possible to conceal the power wire directly on the back of the cabinet without having to plan preventive and complex holes in the furniture.