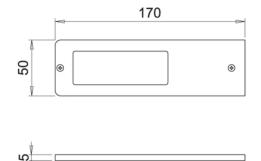

## 24v VEGA LED Under Cabinet Surface Light with 30w Power Supply 3900k – Neutral White – Aluminium – 3 Pack

Variant code: LLVK24330WALNW

The VEGA LED is a luminaire made entirely of aluminium with a thickness of only 5mm.