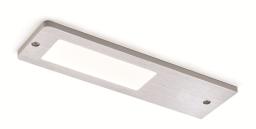

## 24v VEGA LED Under Cabinet Surface Light with 30w Power Supply 3900k – Neutral White – Aluminium – 3 Pack

Variant code: LLVK24330WALNW

The VEGA LED is a luminaire made entirely of aluminium with a thickness of only 5mm.

The luminaire integrates a special LGP LED cluster which provides a broad, diffused light projection without dot effect. It has been designed for rapid mounting on the surface or wall with only two screws making it possible to conceal the power wire directly on the back of the cabinet without having to plan preventive and complex holes in the furniture.