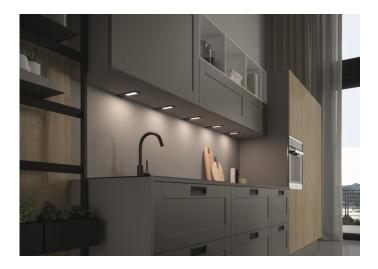

## 24v 5w VEGA LED Under Cabinet Surface Light 3900k - 170 x 50 x 5mm - Neutral White - Black

## Variant code: LLV24080BKNW

The VEGA LED is a luminaire made entirely of aluminium with a thickness of only 5mm.

The luminaire integrates a special LGP LED cluster which provides a broad, diffused light projection without dot effect. It has been designed for rapid mounting on the surface or wall with only two screws making it possible to conceal the power wire directly on the back of the cabinet without having to plan preventive and complex holes in the furniture.

Choose from Neutral or Warm white light.

Sold individually or in kits of 3 spotlghts and 30w Power Supply or 6 spotlights with a 60w Power Supply included

Available in Aluminium and Black finish.

| Property    | Value |
|-------------|-------|
| New Product | New   |