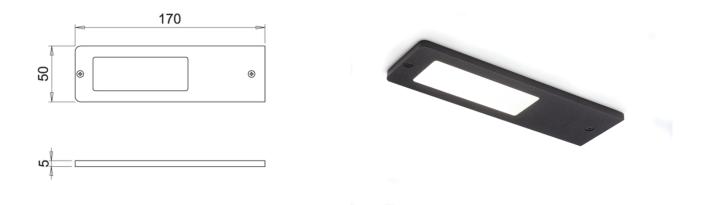

## 24v 5w VEGA LED Under Cabinet Surface Light 3900k - 170 x 50 x 5mm - Neutral White - Black

## Variant code: LLV24080BKNW

The VEGA LED is a luminaire made entirely of aluminium with a thickness of only 5mm.

The luminaire integrates a special LGP LED cluster which provides a broad, diffused light projection without dot effect. It has been designed for rapid mounting on the surface or wall with only two screws making it possible to conceal the power wire directly on the back of the cabinet without having to plan preventive and complex holes in the furniture.

Choose from Neutral or Warm white light.

Sold individually or in kits of 3 spotlghts and 30w Power Supply or 6 spotlights with a 60w Power Supply included

Available in Aluminium and Black finish.

| Property    | Value |
|-------------|-------|
| New Product | New   |