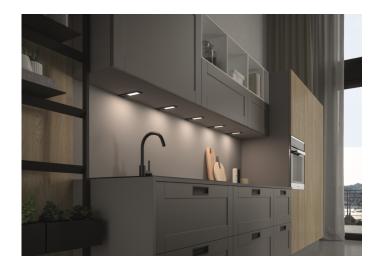

## Variant code: LLV24080BKWW

The VEGA LED is a luminaire made entirely of aluminium with a thickness of only 5mm.

The luminaire integrates a special LGP LED cluster which provides a broad, diffused light projection without dot effect. It has been designed for rapid mounting on the surface or wall with only two screws making it possible to conceal the power wire directly on the back of the cabinet without having to plan preventive and complex holes in the furniture.