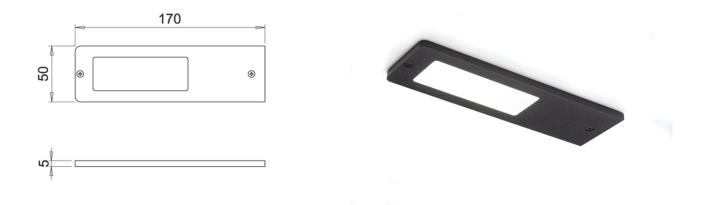

## 24v 5w VEGA LED Under Cabinet Surface Light 3000k - 170 x 50 x 5mm - Warm White - Black

## Variant code: LLV24080BKWW

The VEGA LED is a luminaire made entirely of aluminium with a thickness of only 5mm.

The luminaire integrates a special LGP LED cluster which provides a broad, diffused light projection without dot effect. It has been designed for rapid mounting on the surface or wall with only two screws making it possible to conceal the power wire directly on the back of the cabinet without having to plan preventive and complex holes in the furniture.