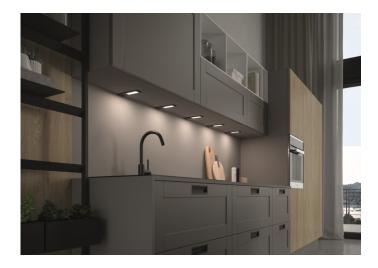

## 24v VEGA LED Under Cabinet Surface Light with 30w Power Supply 3000k – Warm White – Black – 3 Pack

## Variant code: LLVK24330WBKWW

The VEGA LED is a luminaire made entirely of aluminium with a thickness of only 5mm.

The luminaire integrates a special LGP LED cluster which provides a broad, diffused light projection without dot effect. It has been designed for rapid mounting on the surface or wall with only two screws making it possible to conceal the power wire directly on the back of the cabinet without having to plan preventive and complex holes in the furniture.

Choose from Neutral or Warm white light.

Sold individually or in kits of 3 spotlghts and 30w Power Supply or 6 spotlights with a 60w Power Supply included

Available in Aluminium and Black finish.

| Property    | Value |
|-------------|-------|
| New Product | New   |