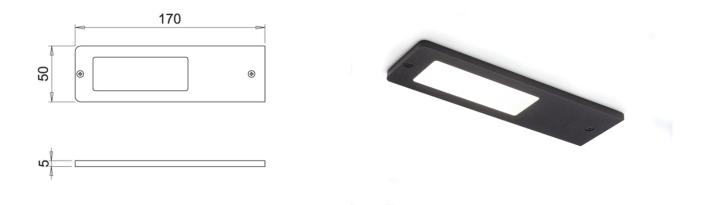

## 24v VEGA LED Under Cabinet Surface Light with 30w Power Supply 3000k – Warm White – Black – 3 Pack

## Variant code: LLVK24330WBKWW

The VEGA LED is a luminaire made entirely of aluminium with a thickness of only 5mm.

The luminaire integrates a special LGP LED cluster which provides a broad, diffused light projection without dot effect. It has been designed for rapid mounting on the surface or wall with only two screws making it possible to conceal the power wire directly on the back of the cabinet without having to plan preventive and complex holes in the furniture.