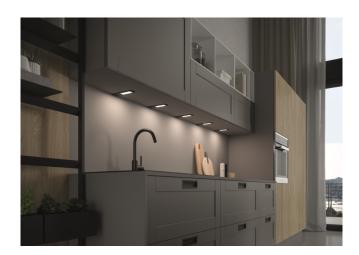

The luminaire integrates a special LGP LED cluster which provides a broad, diffused light projection without dot effect. It has been designed for rapid mounting on the surface or wall with only two screws making it possible to conceal the power wire directly on the back of the cabinet without having to plan preventive and complex holes in the furniture.

## Gallery