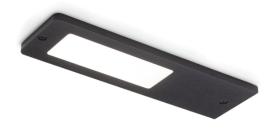

## 24v VEGA LED Under Cabinet Surface Light with 60w Power Supply 3000k – Warm White – Black – 6 Pack

Variant code: LLVK24660WBKWW

The VEGA LED is a luminaire made entirely of aluminium with a thickness of only 5mm.

The luminaire integrates a special LGP LED cluster which provides a broad, diffused light projection without dot effect. It has been designed for rapid mounting on the surface or wall with only two screws making it possible to conceal the power wire directly on the back of the cabinet without having to plan preventive and complex holes in the furniture.

## Gallery