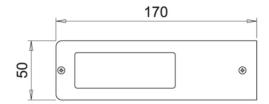

## 24v VEGA LED Under Cabinet Surface Light with 60w Power Supply 3000k – Warm White – Black – 6 Pack

Variant code: LLVK24660WBKWW

The VEGA LED is a luminaire made entirely of aluminium with a thickness of only 5mm.

## Gallery