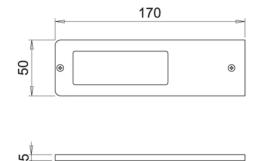

## 24v VEGA LED Under Cabinet Surface Light with 30w Power Supply 3900k – Neutral White – Black – 3 Pack

Variant code: LLVK24330WBKNW

The VEGA LED is a luminaire made entirely of aluminium with a thickness of only 5mm.