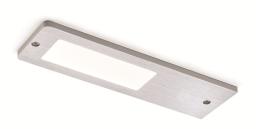

## 24v VEGA LED Under Cabinet Surface Light with 30w Power Supply 3900k – Neutral White – Black – 3 Pack

Variant code: LLVK24330WBKNW

The VEGA LED is a luminaire made entirely of aluminium with a thickness of only 5mm.

The luminaire integrates a special LGP LED cluster which provides a broad, diffused light projection without dot effect. It has been designed for rapid mounting on the surface or wall with only two screws making it possible to conceal the power wire directly on the back of the cabinet without having to plan preventive and complex holes in the furniture.