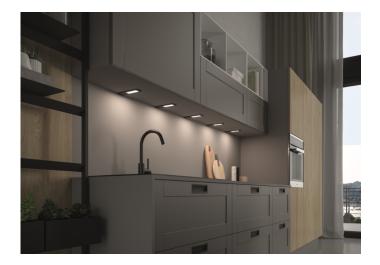

## 24v VEGA LED Under Cabinet Surface Light with 30w Power Supply 3900k – Neutral White – Black – 3 Pack

Variant code: LLVK24330WBKNW

The VEGA LED is a luminaire made entirely of aluminium with a thickness of only 5mm.

The luminaire integrates a special LGP LED cluster which provides a broad, diffused light projection without dot effect. It has been designed for rapid mounting on the surface or wall with only two screws making it possible to conceal the power wire directly on the back of the cabinet without having to plan preventive and complex holes in the furniture.