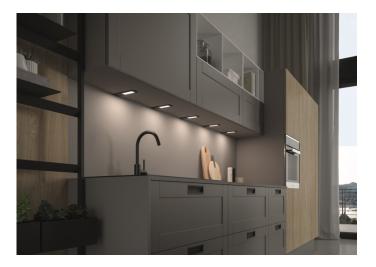

## 24v VEGA LED Under Cabinet Surface Light with 60w Power Supply 3900k – Neutral White – Black – 6 Pack

Variant code: LLVK24660WBKNW

The VEGA LED is a luminaire made entirely of aluminium with a thickness of only 5mm.

The luminaire integrates a special LGP LED cluster which provides a broad, diffused light projection without dot effect. It has been designed for rapid mounting on the surface or wall with only two screws making it possible to conceal the power wire directly on the back of the cabinet without having to plan preventive and complex holes in the furniture.

Choose from Neutral or Warm white light.

Sold individually or in kits of 3 spotlghts and 30w Power Supply or 6 spotlights with a 60w Power Supply included

Available in Aluminium and Black finish.

| Property | Value |  |
|----------|-------|--|
|          |       |  |