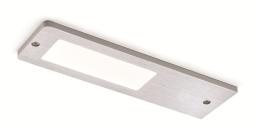

## 24v VEGA LED Under Cabinet Surface Light with 60w Power Supply 3900k – Neutral White – Black – 6 Pack

Variant code: LLVK24660WBKNW

The VEGA LED is a luminaire made entirely of aluminium with a thickness of only 5mm.

The luminaire integrates a special LGP LED cluster which provides a broad, diffused light projection without dot effect. It has been designed for rapid mounting on the surface or wall with only two screws making it possible to conceal the power wire directly on the back of the cabinet without having to plan preventive and complex holes in the furniture.