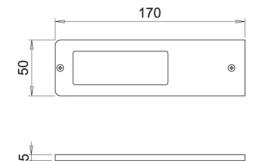

## 24v VEGA LED Under Cabinet Surface Light with 60w Power Supply 3900k – Neutral White – Black – 6 Pack

Variant code: LLVK24660WBKNW

The VEGA LED is a luminaire made entirely of aluminium with a thickness of only 5mm.