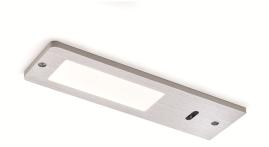

## 24v 5w VEGA LED Under Cabinet Surface Light 2700–4000k – 170 x 50 x 5mm – Temperature Changing – Aluminium

Variant code: LLVDM24080ALCT

The VEGA LED is an aluminium luminaire just 5 mm thick integrating a twin LED cluster (2700 – 4000 K) with diffused light projection and LGP (Light Guide Plate) diffuser that cancels the spot effect.

Available in Aluminium and Black finish