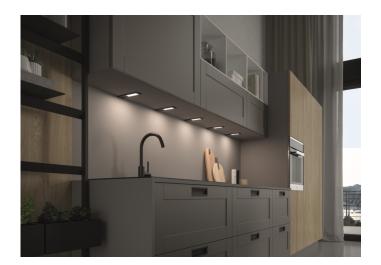

## 24v 5w VEGA LED Under Cabinet Surface Light 2700–4000k – 170 x 50 x 5mm – Temperature Changing – Aluminium

Variant code: LLVDM24080ALCT

The VEGA LED is an aluminium luminaire just 5 mm thick integrating a twin LED cluster (2700 – 4000 K) with diffused light projection and LGP (Light Guide Plate) diffuser that cancels the spot effect.

This VEGA LED configuration is supplied with a two-pole power cable and Micro24 connector: The Temperature Changing sensor is available to purchase separately.

Sold individually or in kits

Kits include 3 spotlights with a 30w power supply or 6 spotlight with a 60w Power Supply plus a static colour temperature sensor wired master, with on-off function and brightness dimmer for adjusting individual luminaires or all those connected to it.

Available in Aluminium and Black finish