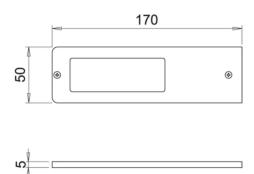

## 24v 5w VEGA LED Under Cabinet Surface Light 2700–4000k – 170 x 50 x 5mm – Temperature Changing – Aluminium

Variant code: LLVDM24080ALCT

The VEGA LED is an aluminium luminaire just 5 mm thick integrating a twin LED cluster (2700 – 4000 K) with diffused light projection and LGP (Light Guide Plate) diffuser that cancels the spot effect.