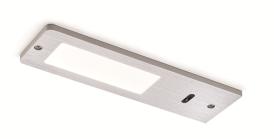

## Variant code: LLVDS24080ALCT

The VEGA LED is an aluminium luminaire just 5 mm thick integrating a twin LED cluster (2700 – 4000 K) with diffused light projection and LGP (Light Guide Plate) diffuser that cancels the spot effect.

Available in Aluminium and Black finish

| Property    | Value |
|-------------|-------|
| New Product | New   |