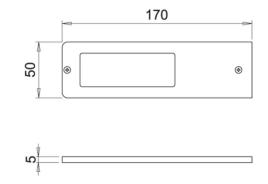

## 24v 5w VEGA LED Under Cabinet Surface Light Master with Sensor 2700–4000k – 170 x 50 x 5mm – Temperature Changing – Aluminium

## Variant code: LLVDS24080ALCT

The VEGA LED is an aluminium luminaire just 5 mm thick integrating a twin LED cluster (2700 – 4000 K) with diffused light projection and LGP (Light Guide Plate) diffuser that cancels the spot effect.