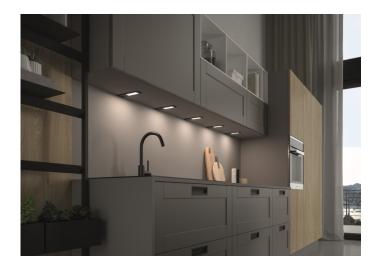

## Variant code: LLVDS24080ALCT

The VEGA LED is an aluminium luminaire just 5 mm thick integrating a twin LED cluster (2700 – 4000 K) with diffused light projection and LGP (Light Guide Plate) diffuser that cancels the spot effect.

This VEGA LED configuration is supplied with a two-pole power cable and Micro24 connector: The Temperature Changing sensor is available to purchase separately.

Sold individually or in kits

Kits include 3 spotlights with a 30w power supply or 6 spotlight with a 60w Power Supply plus a static colour temperature sensor wired master, with on-off function and brightness dimmer for adjusting individual luminaires or all those connected to it.