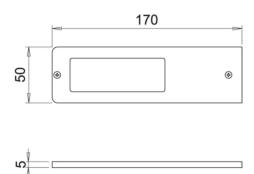

## 24v VEGA LED Under Cabinet Surface Light with Master light & 30w Power Supply – Temperature Changing – Aluminium – 3 Pack

Variant code: LLVKDM24330WALCT

The VEGA LED is an aluminium luminaire just 5 mm thick integrating a twin LED cluster (2700 – 4000 K) with diffused light projection and LGP (Light Guide Plate) diffuser that cancels the spot effect.