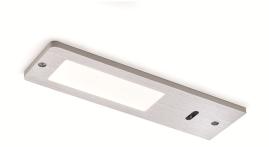

## 24v VEGA LED Under Cabinet Surface Light with Master light & 30w Power Supply – Temperature Changing – Aluminium – 3 Pack

Variant code: LLVKDM24330WALCT

The VEGA LED is an aluminium luminaire just 5 mm thick integrating a twin LED cluster (2700 – 4000 K) with diffused light projection and LGP (Light Guide Plate) diffuser that cancels the spot effect.

This VEGA LED configuration is supplied with a two-pole power cable and Micro24 connector: The Temperature Changing sensor is available to purchase separately.

Sold individually or in kits

Kits include 3 spotlights with a 30w power supply or 6 spotlight with a 60w Power Supply plus a static colour temperature sensor wired master, with on-off function and brightness dimmer for adjusting individual luminaires or all those connected to it.