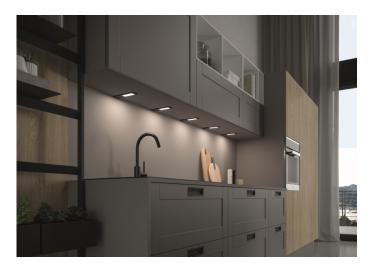

## 24v VEGA LED Under Cabinet Surface Light with Master light & 30w Power Supply – Temperature Changing – Aluminium – 3 Pack

Variant code: LLVKDM24330WALCT

The VEGA LED is an aluminium luminaire just 5 mm thick integrating a twin LED cluster (2700 – 4000 K) with diffused light projection and LGP (Light Guide Plate) diffuser that cancels the spot effect.

This VEGA LED configuration is supplied with a two-pole power cable and Micro24 connector: The Temperature Changing sensor is available to purchase separately.

Sold individually or in kits

Kits include 3 spotlights with a 30w power supply or 6 spotlight with a 60w Power Supply plus a static colour temperature sensor wired master, with on-off function and brightness dimmer for adjusting individual luminaires or all those connected to it.