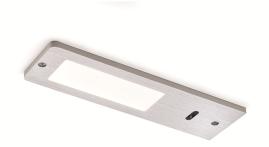

## 24v VEGA LED Under Cabinet Surface Light with Master light & 60w Power Supply – Temperature Changing – Aluminium – 6 Pack

Variant code: LLVKDM24660WALCT

The VEGA LED is an aluminium luminaire just 5 mm thick integrating a twin LED cluster (2700 – 4000 K) with diffused light projection and LGP (Light Guide Plate) diffuser that cancels the spot effect.

This VEGA LED configuration is supplied with a two-pole power cable and Micro24 connector: The Temperature Changing sensor is available to purchase separately.

Sold individually or in kits

Kits include 3 spotlights with a 30w power supply or 6 spotlight with a 60w Power Supply plus a static colour temperature sensor wired master, with on-off function and brightness dimmer for adjusting individual luminaires or all those connected to it.