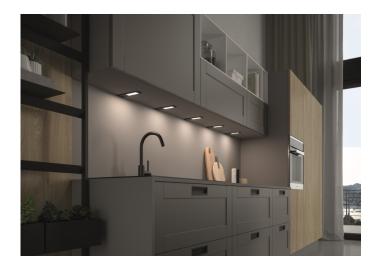

## 24v VEGA LED Under Cabinet Surface Light with Master light & 60w Power Supply – Temperature Changing – Aluminium – 6 Pack

Variant code: LLVKDM24660WALCT

The VEGA LED is an aluminium luminaire just 5 mm thick integrating a twin LED cluster (2700 – 4000 K) with diffused light projection and LGP (Light Guide Plate) diffuser that cancels the spot effect.

This VEGA LED configuration is supplied with a two-pole power cable and Micro24 connector: The Temperature Changing sensor is available to purchase separately.

Sold individually or in kits

Kits include 3 spotlights with a 30w power supply or 6 spotlight with a 60w Power Supply plus a static colour temperature sensor wired master, with on-off function and brightness dimmer for adjusting individual luminaires or all those connected to it.