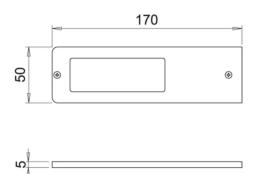

## 24v VEGA LED Under Cabinet Surface Light with Master light & 60w Power Supply – Temperature Changing – Aluminium – 6 Pack

Variant code: LLVKDM24660WALCT

The VEGA LED is an aluminium luminaire just 5 mm thick integrating a twin LED cluster (2700 – 4000 K) with diffused light projection and LGP (Light Guide Plate) diffuser that cancels the spot effect.