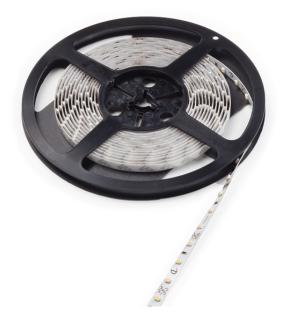

## Variant code: LFS24120WW.5000

Flexible linear LED module

Dimmable light source developed on a 120 LED/m flexible linear module on a circuit 8mm wide, designed for installation in profiles with a removable diffuser.

The module, which can be divided at 50 mm (6 LED) intervals, features reinforced soldered power supply cable terminals which ensure good solidity.

Features include:

- Output 24v
- Power 9.6wm
- Materials flexible LED strip with adhesive backing, high reflectance paint covering
- Length 5m
- Installation surface or integrated into profiles
- Colour appearance Available in Neutral and Warm White