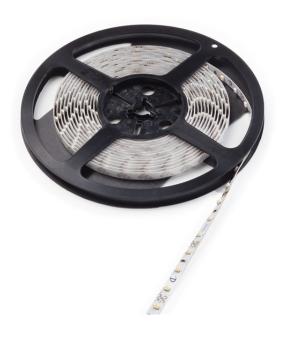

## 24v 9.6wm 120 LED 8mm Made to Measure Flexible Tape Dimmable 4000k -20000mm - Neutral White

Variant code: LFS24120NW.20000

Flexible linear LED module

Dimmable light source developed on a 120 LED/m flexible linear module on a circuit 8mm wide, designed for installation in profiles with a removable diffuser.

## Features include:

- Output 24v
- Power 9.6wm
- Materials flexible LED strip with adhesive backing, high reflectance paint covering
- Length 20m
- Installation surface or integrated into profiles
- Colour appearance Available in Neutral and Warm White