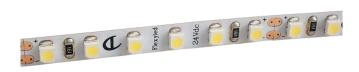

## 24v 9.6wm 120 LED 8mm Made to Measure Flexible Tape Dimmable 4000k -20000mm - Neutral White

Variant code: LFS24120NW.20000

Flexible linear LED module

Dimmable light source developed on a 120 LED/m flexible linear module on a circuit 8mm wide, designed for installation in profiles with a removable diffuser.

The module, which can be divided at 50 mm (6 LED) intervals, features reinforced soldered power supply cable terminals which ensure good solidity.

## Features include:

- Output 24v
- Power 9.6wm
- Materials flexible LED strip with adhesive backing, high reflectance paint covering
- Length 20m
- Installation surface or integrated into profiles
- Colour appearance Available in Neutral and Warm White