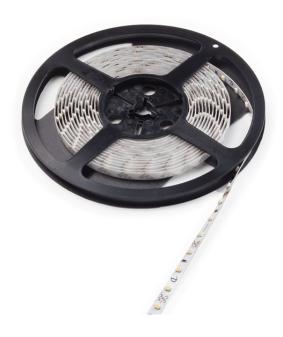

## 24v 9.6wm 120 LED 8mm Made to Measure Flexible Tape Dimmable 3000k -20000mm - Warm White

Variant code: LFS24120WW.20000

Flexible linear LED module

Dimmable light source developed on a 120 LED/m flexible linear module on a circuit 8mm wide, designed for installation in profiles with a removable diffuser.

## Features include:

- Output 24v
- Power 9.6wm
- Materials flexible LED strip with adhesive backing, high reflectance paint covering
- Length 20m
- Installation surface or integrated into profiles
- Colour appearance Available in Neutral and Warm White