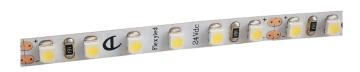

## 24v 9.6wm 120 LED 8mm Made to Measure Flexible Tape Dimmable 3000k -20000mm - Warm White

Variant code: LFS24120WW.20000

Flexible linear LED module

Dimmable light source developed on a 120 LED/m flexible linear module on a circuit 8mm wide, designed for installation in profiles with a removable diffuser.

The module, which can be divided at 50 mm (6 LED) intervals, features reinforced soldered power supply cable terminals which ensure good solidity.

## Features include:

- Output 24v
- Power 9.6wm
- Materials flexible LED strip with adhesive backing, high reflectance paint covering
- Length 20m
- Installation surface or integrated into profiles
- Colour appearance Available in Neutral and Warm White