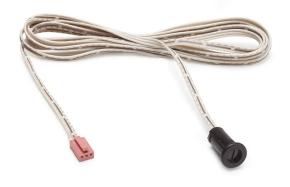

## 24v Door Proximity Sensor – 14mm ø – 2m Cable

Variant code: LDX24IR

Door Proximity Sensor for Smart Power Supply.

LDX24IR automatically switches on and off luminaires connected to the Smart Power Supply when the door, on the back of which it is installed, is opened or closed.

In addition to recessed installation in a 10 mm hole it can also be installed "flush to the door" thanks to the special sensor design with rear diodes.

LDX24IR is supplied with a 2000 mm cord and must be connected to the Smart Power Supply via a distributor LPX24O3 (supplied separately) used to increase the dedicated outputs to a maximum of 6.