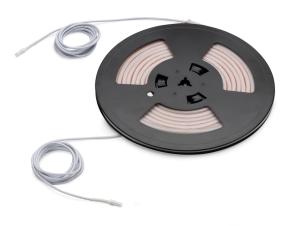

## 24v 30w 276 LED Flexible Seamless Tape IP44 4000k -Neutral White - 3000mm

Variant code: LFS24276NW.3000

Flexible LED profile

Dimmable single-colour light profile developed with silicone coating technology for diffusing a milky effect on a 6 mm wide flexible linear module with 276 LEDs/m.

Designed for surface and recessed installation, the profile can also be configured for installation on the corners of furniture elements.

## Features include:

- Power Available in 20w/2000mm, 30w/3000mm and 60w/6000mm
- Materials Flexible LED strip with adhesive backing, milky-effect silicone covering
- Installation recessed or surface
- Colour appearance Super Warm White