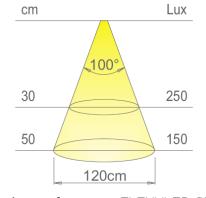

values referring to FLEXYLED SE H4-24 D-M 1000mm

## 24v 20w 144 LED SE Flexible Seamless Tape IP44 2700–4000k – Temperature Changing – 2000mm

## Variant code: LFS24144SECT.2000

Flexible linear LED profile with Temperature Changing light source

Dual-colour Temperature Changing. flexible linear LED profile made of co-extruded reflective and diffusing silicone materials, with 144 +144 LEDs/m, designed to be recessed in a milled groove flush with the panel, or integrated in aluminium profiles.

Thanks to its flexibility, this LED tape can also be installed on curved milled groove, ring or any other configuration, press-fitted without glue or adhesives. Stainless steel clips for installation on 13-22 thick panels are also available.

The LED profile can be divided at 41.67 mm (6+6 LED) in