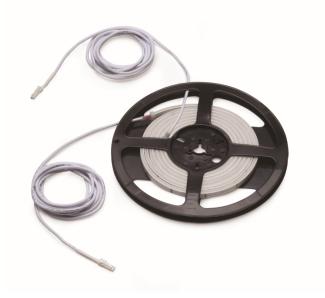

## Variant code: LFS24144SECT.2000

Flexible linear LED profile with Temperature Changing light source

Dual-colour Temperature Changing. flexible linear LED profile made of co-extruded reflective and diffusing silicone materials, with 144 +144 LEDs/m, designed to be recessed in a milled groove flush with the panel, or integrated in aluminium profiles.

Thanks to its flexibility, this LED tape can also be installed on curved milled groove, ring or any other configuration, press-fitted without glue or adhesives. Stainless steel clips for installation on 13-22 thick panels are also available.

The LED profile can be divided at 41.67 mm (6+6 LED) intervals.

Available in 2000mm and 3000mm long rolls with 2000 mm long double power cable featuring Micro24 connectors.

Power supply sold separately.