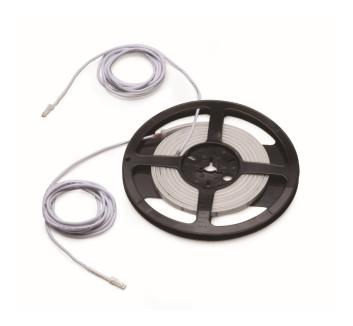

## 24v 30w 144 LED SE Flexible Seamless Tape IP44 2700–4000k – Temperature Changing – 3000mm

Variant code: LFS24144SECT.3000

Flexible linear LED profile with Temperature Changing light source

Dual-colour Temperature Changing. flexible linear LED profile made of co-extruded reflective and diffusing silicone materials, with 144 +144 LEDs/m, designed to be recessed in a milled groove flush with the panel, or integrated in aluminium profiles.

The LED profile can be divided at 41.67 mm (6+6 LED) intervals.

Available in 2000mm and 3000mm long rolls with 2000 mm long double power cable featuring Micro24 connectors.

Power supply sold separately.