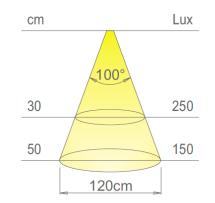

values referring to FLEXYLED SE H4-24 D-M 1000mm

## 24v 30w 144 LED SE Flexible Seamless Tape IP44 2700–4000k – Temperature Changing – 3000mm

Variant code: LFS24144SECT.3000

Flexible linear LED profile with Temperature Changing light source

Dual-colour Temperature Changing. flexible linear LED profile made of co-extruded reflective and diffusing silicone materials, with 144 +144 LEDs/m, designed to be recessed in a milled groove flush with the panel, or integrated in aluminium profiles.

Thanks to its flexibility, this LED tape can also be installed on curved milled groove, ring or any other configuration, press-fitted without glue or adhesives. Stainless steel clips for installation on 13–22 thick panels are also available.

The LED profile can be divided at 41.67 mm (6+6 LED) inter