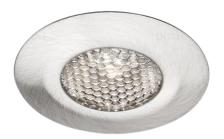

## 24v PIXEL 1w Recessed Micro Spot Light with TOM Controller & 30w Power Supply - Super Warm White -Satin Nickel - 3 Pack

Variant code: LLPK24330WSNWW

PIXEL is a micro spotlight with symmetrical accent light projection for recessed installation in a groove, recommended for application to the inside of glass display cabinets.

PIXEL is installed in both through and blind holes with 30 mm diameter.

## Features include:

- Power 1w
- Materials brass, polycarbonate
- Installation recessed
- Application type under cabinet/shelf
- Colour appearance neutral or warm white
- Finish black or satin nickel