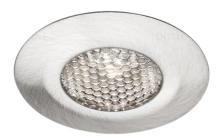

## 24v PIXEL 1w Recessed Micro Spot Light with TOM Controller & 30w Power Supply – Super Warm White – Satin Nickel – 6 Pack

Variant code: LLPK24630WSNWW

PIXEL is a micro spotlight with symmetrical accent light projection for recessed installation in a groove, recommended for application to the inside of glass display cabinets.

PIXEL is installed in both through and blind holes with 30 mm diameter.

## Features include:

- Power 1w
- Materials brass, polycarbonate
- Installation recessed
- Application type under cabinet/shelf
- Colour appearance neutral or warm white
- Finish black or satin nickel