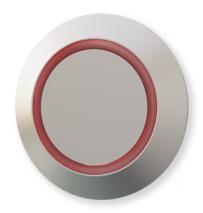

## 24v PIXEL 1w Recessed Micro Spot Light with TOM Controller & 30w Power Supply – Super Warm White – Satin Nickel – 6 Pack

Variant code: LLPK24630WSNWW

PIXEL is a micro spotlight with symmetrical accent light projection for recessed installation in a groove, recommended for application to the inside of glass display cabinets.

## Features include:

- Power 1w
- Materials brass, polycarbonate
- Installation recessed
- Application type under cabinet/shelf
- Colour appearance neutral or warm white
- Finish black or satin nickel