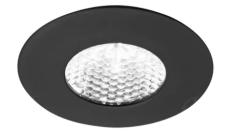

## Variant code: LLPK24330WBKNW

PIXEL is a micro spotlight with symmetrical accent light projection for recessed installation in a groove, recommended for application to the inside of glass display cabinets.

PIXEL is installed in both through and blind holes with 30 mm diameter.

Features include:

- Power 1w
- Materials brass, polycarbonate
- Installation recessed
- Application type under cabinet/shelf
- Colour appearance neutral or warm white
- Finish black or satin nickel