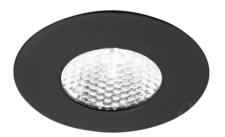

## 24v PIXEL 1w Recessed Micro Spot Light with TOM Controller & 30w Power Supply – Neutral White – Black – 6 Pack

Variant code: LLPK24630WBKNW

PIXEL is a micro spotlight with symmetrical accent light projection for recessed installation in a groove, recommended for application to the inside of glass display cabinets.

PIXEL is installed in both through and blind holes with 30 mm diameter.

## Features include:

- Power 1w
- Materials brass, polycarbonate
- Installation recessed
- Application type under cabinet/shelf
- Colour appearance neutral or warm white
- Finish black or satin nickel